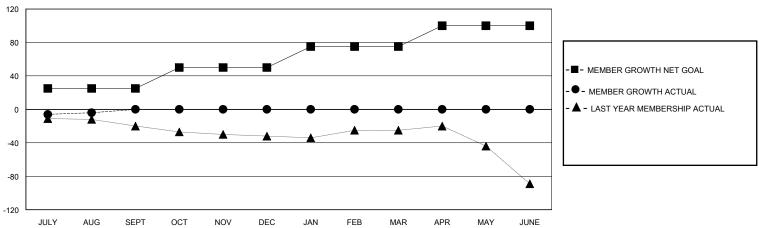

### GOALS AND ACTUAL MEMBERS CUMULATIVE

| DROPPED CLUBS: 2          |    | 11 CLUBS OF 53 ADDED 1 OR MORE | GENDER DISTRIBUTION        |              |     |
|---------------------------|----|--------------------------------|----------------------------|--------------|-----|
|                           |    | NEW MEMBERS                    | MALE                       | 639 (63.71%) |     |
|                           |    |                                | FEMALE                     | 364 (36.29%) |     |
| DROPPED MEMBERS           |    |                                |                            |              |     |
| DECEASED                  | 5  | CLICK HERE FOR CUMULATIVE      | TOTAL FAMILY UNIT MEMBERS  |              | 138 |
| CLUB CANCELLED 1 OTHER 11 |    | MEMBERSHIP DATA                | FAMILY MEMBERS PAYING HALF |              | 70  |
|                           |    |                                |                            |              | 72  |
| TOTAL                     | 17 |                                |                            |              |     |